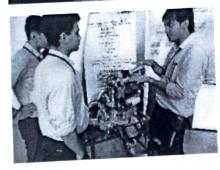

### Engineer's Day (September 13th, 2016)

CUFE students & faculty came together on September 13<sup>th</sup> to celebrate Engineers Day not only to commemorate Sir Mokshagundam Visvesvaraya 's memory, but also to honour and appreciate all the engineers. Some of the best projects that students from all departments designed and created were highlighted. The volunteer body was in charge of handling the

Student Welfare Officer
Student Welfare to be University)
(HRIST (Deemed to 560 029
Bengaluru - 560 029

crowd of students coming from different schools and colleges and setting up outdoor stalls for students to present projects.