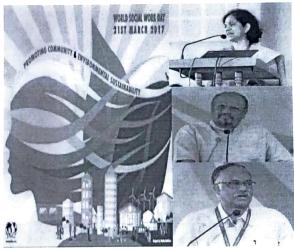

#### World Social Work Day -2017

#### Promoting community and Environmental sustainability 21 March 2017

World Social Work Day has become a vital point in the social work calendar with social workers all over the world celebrating and promoting the contributions of the profession to individuals, families, communities and wider society. This day is celebrated on every 3rd Tuesday in March. The themes of World Social Work Day are set for two years according to the goals of the Global Agenda for Social Work and Social Development. On this date social work organizations throughout the world mark, World Social Work Day bring messages to their governments, communities, and peer professional groups on the unique and significant contributions of the social work profession. The theme for two years 2017 and 2018 are 'Promoting Community and Environmental Sustainability' relates to the third pillar of the Global Agenda for Social Work and Social Development. To mark the occasion, Department of Social work, Christ University, Bengaluru, India in association with FSL India observed World Social Work Day on 21 March 2017. Dr. Mallika Krishnaswamy, Dean, Humanities and Social Sciences was the Chief Guest of the programme. She made clear to the participants the

Student Welfare Officer
Student Welfare be University)

Bengaluru 560 029

CHRIST Bengaluru 560 029

significance of preserving one's own culture and values no matter how advanced we are and the need of 3D's- Discipline, Devotion and Diligence in everyone's life. The prolific author, journalist and social activist Mr. Siddhartha, founder Pipal Tree & Fireflies Intercultural Centre, Bangalore, delivered the keynote address with an enlightening story that helped the audience to contemplate on viewing things from deeper roots that will prove that everyone has common grounds no matter how different it looks from shallow heights. Dr. Victor Paul, Professor and Head, Department of Social Work and Sociology, in his felicitation address, connected the theme on positive actions of social work education and environment – the eco social work and green social work, demonstrated sustainable community development models in the projects of Centre for Social Action and encouraged students on their role as change agents to act upon UN Sustainable Development Goals 7, 8,9,11&13 focusing community and sustainable environment. Rahul Raghav, FSL team member jerked the audience with power packed group bonding activities that left the audience merry and wanting for more of it.

Technical session started with a Panel discussion on the theme "Promoting Community and Environmental Sustainability". Panellists were Mr. Nirban Ganguly and Ms. Mithali from Centre for Social Action, Christ University, Ms. Priyanka Das from Green Army, Christ University, Ms. Matha Margret from FSL, India and M. Karthik from Srishti Foundation. They came along and shared their innovative ideas on sustaining the environment for promoting community. The initiatives put forward by the panellists have proved very effective on water harvesting, cultivation, grey water usage, compost solutions and waste management. Panel discussion concluded with various initiatives that have been implemented and that could be further put forward in action. Dr. Mary Tariang, Assistant professor, Department of Social Work, Christ University was the moderator.