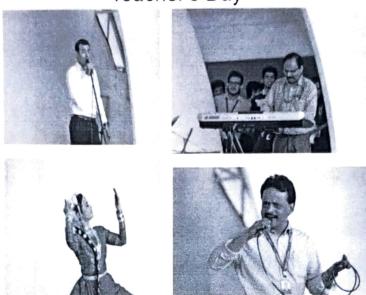

## Teachers' Day Celebrations - GurubhyoNamaha

The university has always upheld the importance of a 'Guru' in guiding the students towards growth. In a rightful tribute to the dedicated teachers of our university, Teachers' Day was celebrated on September 3rd, in the main auditorium. The function started with a special

Student Welfare Officer
Student Welfare be University)

CHRIST (Deemed to 560 029

Bengaluru - 560 029

classical dance performance by the Natyaarpana, centered on the theme 'Significance of Guru according to ancient texts and beliefs'. The awe-inspiring performance was coupled by a serene rendition by the University Choir. Due to prior commitments, the Vice Chancellor could not attend the celebration. However, a video message from the Vice Chancellor was played wherein commensurate gratitude for the service of the faculty members was expressed.