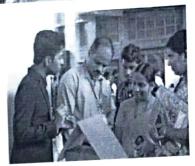

#### World Social Work Day -2017

#### Promoting community and Environmental sustainability 21 March 2017

World Social Work Day has become a vital point in the social work calendar with social workers all over the world celebrating and promoting the contributions of the profession to individuals, families, communities and wider society. This day is celebrated on every 3rd Tuesday in March. The themes of World Social Work Day are set for two years according to the goals of the Global Agenda for Social Work and Social Development. On this date social work organizations throughout the world mark, World Social Work Day bring messages to their governments, communities, and peer professional groups on the unique and significant contributions of the social work profession. The theme for two years 2017 and 2018 are 'Promoting Community and Environmental Sustainability' relates to the third pillar of the Global Agenda for Social Work and Social Development. To mark the occasion, Department of Social work, Christ University, Bengaluru, India in association with FSL India observed World Social Work Day on 21 March 2017. Dr. Mallika Krishnaswamy, Dean, Humanities and Social Sciences was the Chief Guest of the programme. She made clear to the participants the