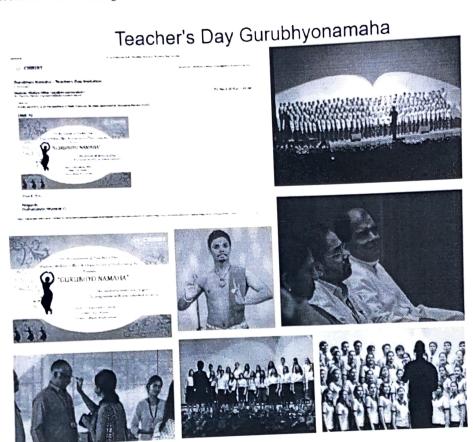

## Teachers' Day Celebrations - GurubhyoNamaha

The university has always upheld the importance of a 'Guru' in guiding the students towards growth. In a rightful tribute to the dedicated teachers of our university, Teachers' Day was celebrated on September 3rd, in the main auditorium. The function started with a special

Student Welfare Officer
Student Welfare be University)

CHRIST (Deemed to 560 029

Bengaluru - 560 029

classical dance performance by the Natyaarpana, centered on the theme 'Significance of Guru according to ancient texts and beliefs'. The awe-inspiring performance was coupled by a serene rendition by the University Choir. Due to prior commitments, the Vice Chancellor could not attend the celebration. However, a video message from the Vice Chancellor was played wherein commensurate gratitude for the service of the faculty members was expressed.