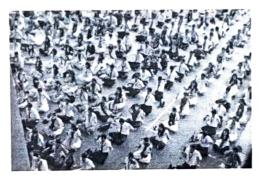

#### World Yoga and Music Day

The world yoga and music day was celebrated in Christ University BGR campus on 21st June 2016.

It was in fact one of the first major events in the BGR campus of Christ university. The day was observed to make the students aware about the importance of yoga and music.

Two eminent yoga trainers Mr. Hirendrasingh and Mr. Sushantsingh was invited to the campus to teach the students a few basics of yoga. Meditation and tricks to improve concentration was taught to the students and a few basics in yoga was performed. The students were filled with peace and concentration by the end of the session.