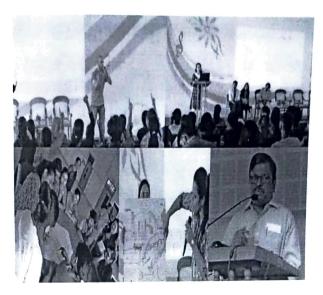

#### World Yoga and Music Day

The world yoga and music day was celebrated in Christ University BGR campus on 21st June 2016.

It was in fact one of the first major events in the BGR campus of Christ university. The day was observed to make the students aware about the importance of yoga and music.

Two eminent yoga trainers Mr. Hirendrasingh and Mr. Sushantsingh was invited to the campus to teach the students a few basics of yoga. Meditation and tricks to improve concentration was taught to the students and a few basics in yoga was performed. The students were filled with peace and concentration by the end of the session.

The yoga session was followed by the celebration of music day. Some amusing performances were put up by the students. Digvijay and Akanksha with their melodious music entertained the crowd. There were also a few beatboxers exhibiting their talent. There was also a performance by second years Economics honors students performing a set of Bollywood songs too.