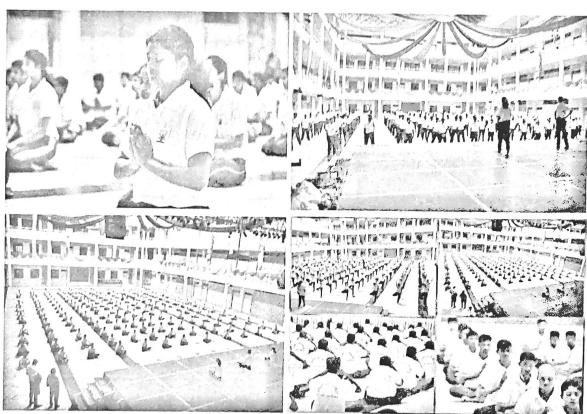

#### World Yoga and Music Day

The world yoga and music day was celebrated in Christ University BGR campus on 21st June 2016.

It was in fact one of the first major events in the BGR campus of Christ university. The day was observed to make the students aware about the importance of yoga and music.

Two eminent yoga trainers Mr. Hirendrasingh and Mr. Sushantsingh was invited to the campus to teach the students a few basics of yoga. Meditation and tricks to improve concentration was taught to the students and a few basics in yoga was performed. The students were filled with peace and concentration by the end of the session.

The yoga session was followed by the celebration of music day. Some amusing performances were put up by the students. Digvijay and Akanksha with their melodious music entertained the crowd. There were also a few beatboxers exhibiting their talent. There was also a performance by second years Economics honors students performing a set of Bollywood songs too.