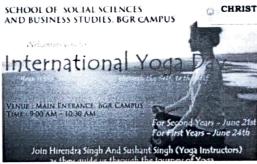

#### World Yoga and Music Day

The world yoga and music day was celebrated in Christ University BGR campus on 21st June 2016.

It was in fact one of the first major events in the BGR campus of Christ university. The day was observed to make the students aware about the importance of yoga and music.

Two eminent yoga trainers Mr. Hirendrasingh and Mr. Sushantsingh was invited to the campus to teach the students a few basics of yoga. Meditation and tricks to improve concentration was taught to the students and a few basics in yoga was performed. The students were filled with peace and concentration by the end of the session.